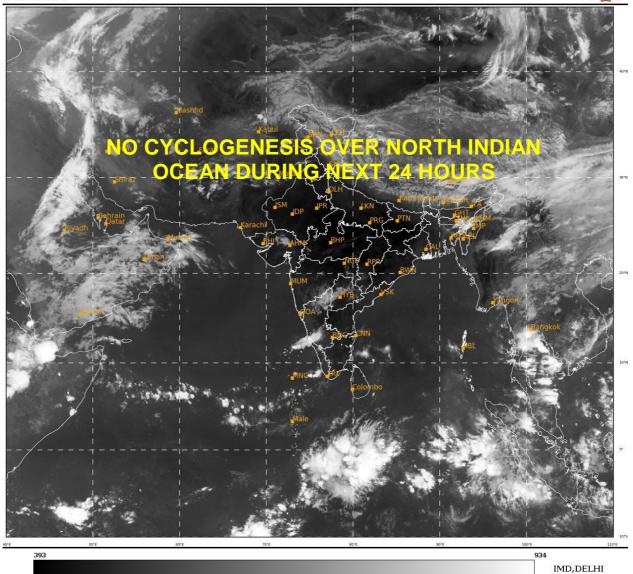

### **BAY OF BENGAL:**

SCATTERED LOW AND MEDIUM CLOUDS WITH EMBEDDED ISOLATED WEAK TO MODERATE CONVECTION LAY OVER SOUTHWEST BAY OF BENGAL.

#### **ARABIAN SEA:**

SCATTERED LOW AND MEDIUM CLOUDS WITH EMBEDDED MODERATE TO INTENSE CONVECTION LAY OVER SOUTHEAST ARABIAN SEA OFF KERALA COAST & SOUTH ARABIAN SEA (SOUTH OF LATITUDE  $8.0^{\circ}$ N).